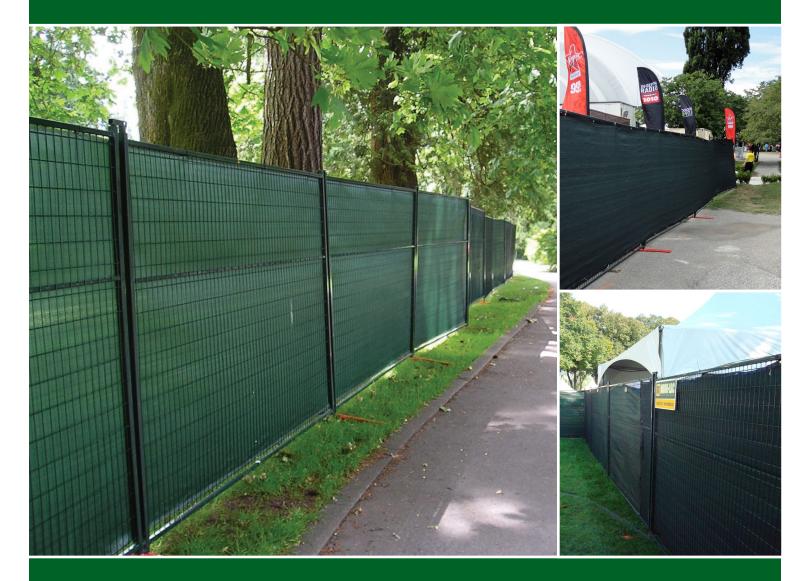

# PRIVACY SCREENING

ANYTIME. ANYWHERE.

Modu-Loc privacy screening is ideal for construction sites, special events or any area where limiting visual access or containing dust and debris is required.

#### **RESTRICTS VISUAL ACCESS**

#### **CONTAINS DUST AND DEBRIS**

**QUALITY MATERIAL** – knit polyethylene, available in densities of 72% or 90%

### **GROMMETS FOR EASY INSTALLATION**

#### **CAN BE CUT TO LENGTH WITHOUT RUNNING**

**VISUALLY APPEALING** – green color blends in to most environments, stretches taught for clean appearance

**Green carried in stock** - other colors and sizes available as special orders