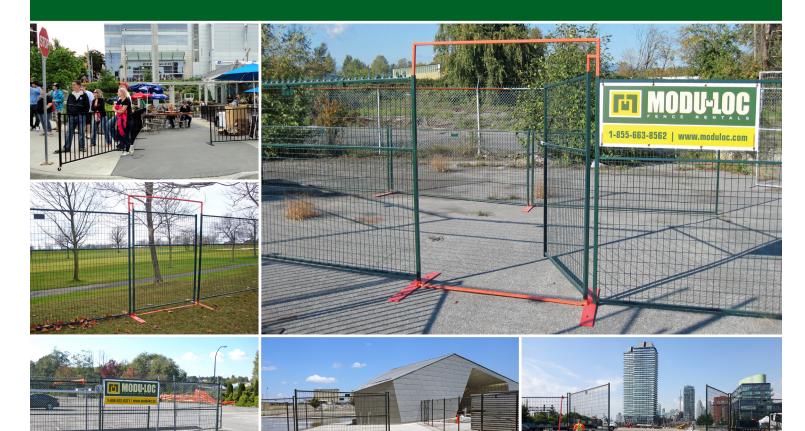

## **GATE ASSEMBLIES**

ANYTIME. ANYWHERE

Modu-Loc fence systems include pedestrian and vehicle access gates. Our gates can be placed anywhere in the fence line, allowing for effective control.

**PERSONNEL AND VEHICLE ACCESS** — options include sliding gates, integrated man-door panels, hinged swing gates and wheeled bases

**ALL-TERRAIN OPTIONS** — larger wheels for rough or uneven surfaces

**VISIBLE ACCESS** – integrated hi-vis gate systems that stand out from the fence line

**INCREASE SECURITY** – with controlled access points

**USER-FRIENDLY** – easily operated by a single person

## **VARIOUS CONFIGURATIONS AVAILABLE, INCLUDING:**

- 5' pedestrian gate
- 10' swing gate
- 10' sliding gate
- 20' double swing gate
- 20' double sliding gate